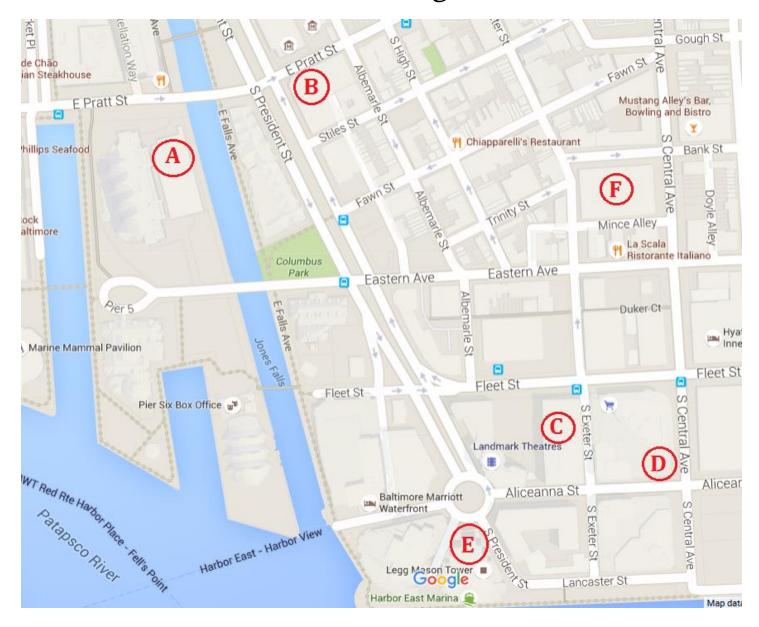

## A. PMI-815 E. Pratt Street Baltimore MD 21202

Telephone: 410~752~1558

1 Hour Rate: \$8.00 2 Hour Rate: \$12.00 3 Hour Rate: \$15.00 24 Hour Rate: \$19.00

Night Rate (After 5PM): \$12.50

# B. Pier V-711 E Pratt St, Baltimore, MD 21202

Up to 1 Hour: \$8.00 1-2 Hours: \$16.00 2-24 Hours: \$24.00

Evening Rate after 8PM (7 days a week): \$10.00

## C. 650 S. Exeter Street Garage

Enter/exit on S. Exeter Street across from Whole Foods Market. Offers direct access to the Hilton Garden Inn & Homewood Suites, Landmark Theatres, The MAC (Maryland Athletic Club). Electronic vehicle charging stations available.

## D. Whole Food Market Garage

Enter/exit on Aliceanna Street at the corner of Central Avenue. Offers direct access to Whole Foods Market, BIN 604, and the Courtyard Marriott Hotel.

### E. Legg Mason Tower/Four Seasons Garage

Enter/exit on International Drive or President Street. Offers direct access to the Legg Mason Tower & Four Seasons Hotel Baltimore. Electronic vehicle charging stations available.

#### F. Little Italy Garage~ 400 S Central Ave, Baltimore MD 21202

Mon-Sun 7am-3am